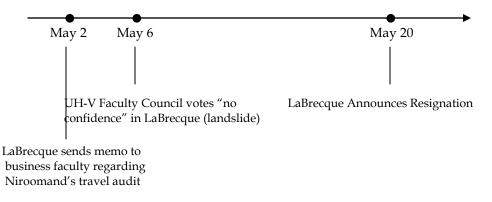

Sources tell USMNEWS.net, however, that LaBrecque's report does not stand the test of timeline, as shown below.

Figure 1 - LaBrecque's Timeline, May 2011

The timeline of events indicates that LaBrecque's memo exonerating Niroomand came on Monday, 2-May-2011. At the end of that week, on Friday, 6-May-2011, the UH-V faculty council <u>voted overwhelmingly</u> against confidence in LaBrecque. Lastly, on Friday, 20-May-2011, LaBrecque announced to <u>Victoria media</u> that she <u>had resigned</u>, effective 1-June-2011, <u>her post of</u> UH-V provost. Sources tell USMNEWS.net that the timeline depicted in Figure 1 above is enough to cast serious doubt as to whether the UH System office was ever even contacted by LaBrecque or UH-V officials regarding Niroomand's travel, let alone whether an audit of Niroomand's travel was ever performed. The fact that LaBrecque's signature is all over Niroomand's travel forms only adds to that doubt, sources state.